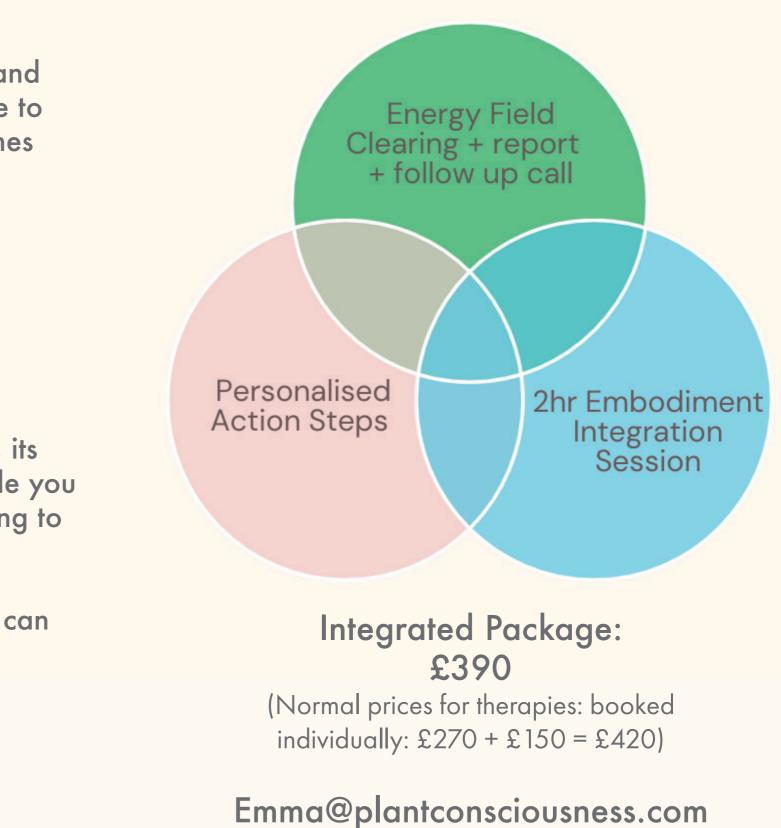

## ENERGY FIELD CLEARING + INTEGRATION SESSION

An energy field clearing removes the effects of trauma, the toxic build up and associated attachments, as well as supporting the healing process with soul retrieval and systemic rebalancing. The intention of a clearing is to reveal the root cause of an issue to assist with moving through the healing process. This can be life changing and sometimes additional support and guidance is requested for the integration process during the following weeks.

Emma works with embodiment coach, Donna Mariella, together they offer a personalised package of energy field clearing plus integration coaching session.

During a two-hour session with Donna, you will have the opportunity to integrate the changes which have taken place in your energy field into your life in a deeper way. Sometimes, our nervous system can resist change even when the change is beneficial, its primary concern is to maintain homeostasis. Using embodiment tools, Donna will guide you in bringing all aspects of your system on board to create a cohesive and lasting healing to your soul and change to your life.

During this session, you will also explore different practices and action steps that you can use to stabilise these changes in your daily life in a practical way.

donna mariella **PLANT CONSCIOUSNESS** 